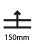

| Division, 74 cinecetarat                                                                                                                            |
|-----------------------------------------------------------------------------------------------------------------------------------------------------|
| Mounting Type: Recessed                                                                                                                             |
| Mounting Location: Ceiling                                                                                                                          |
| Subcategory: Downlight                                                                                                                              |
| PHYSICAL                                                                                                                                            |
| Shape: Square                                                                                                                                       |
| Length (mm): 119                                                                                                                                    |
| Length (in): 4 11/ <sub>16</sub>                                                                                                                    |
| Width (mm): 119                                                                                                                                     |
| Width (in): 4 11/16                                                                                                                                 |
| Depth (mm): 132                                                                                                                                     |
| Depth (in): 5 <sup>3</sup> / <sub>16</sub>                                                                                                          |
| Ceiling Thickness (mm): 10 / 12.5 / 15                                                                                                              |
| Ceiling Thickness (in): 3/8 or 1/2 or 9/16                                                                                                          |
| Min. Recessing Depth (mm): 150                                                                                                                      |
| Min. Recessing Depth (in): 5 1/8                                                                                                                    |
| Light Distribution: Adjustable / Downlight                                                                                                          |
| Weight (kg): 0.542                                                                                                                                  |
| Weight (lbs): 1.2                                                                                                                                   |
| Fixture Finish: SSR / BKV / CWI / CRY / HAB / UFT / ITA / RUA / FTG / MYG / LOD / PUS / FRO / FUP / KIA / POP / BLS / SPG / MEY / GOH / GUM / CHC / |

| 2 moroni m conceccarat                                                                                                                              |
|-----------------------------------------------------------------------------------------------------------------------------------------------------|
| Mounting Type: Recessed                                                                                                                             |
| Mounting Location: Ceiling                                                                                                                          |
| Subcategory: Downlight                                                                                                                              |
| PHYSICAL                                                                                                                                            |
| Shape: Square                                                                                                                                       |
| Length (mm): 119                                                                                                                                    |
| Length (in): 4 11/16                                                                                                                                |
| Width (mm): 119                                                                                                                                     |
| Width (in): 4 11/16                                                                                                                                 |
| Depth (mm): 132                                                                                                                                     |
| Depth (in): 5 <sup>3</sup> / <sub>16</sub>                                                                                                          |
| Ceiling Thickness (mm): 10 / 12.5 / 15                                                                                                              |
| Ceiling Thickness (in): 3/8 or 1/2 or 9/16                                                                                                          |
| Min. Recessing Depth (mm): 200                                                                                                                      |
| Min. Recessing Depth (in): 7 1/8                                                                                                                    |
| Light Distribution: Adjustable / Downlight                                                                                                          |
| Weight (kg): 0.544                                                                                                                                  |
| Weight (lbs): 1.2                                                                                                                                   |
| Fixture Finish: SSR / BKV / CWI / CRY / HAB / UFT / ITA / RUA / FTG / MYG / LOD / PUS / FRO / FUP / KIA / POP / BLS / SPG / MEY / GOH / GUM / CHC / |
|                                                                                                                                                     |

| Mounting Type: Recessed  Mounting Location: Ceiling  Subcategory: Downlight  PHYSICAL  Shape: Square  Length (mm): 119  Length (in): 4 11/16  Width (mm): 119  Width (in): 4 11/16  Depth (in): 3 11/16  Depth (in): 5 1/16  Min. Recessing Depth (mm): 150  Min. Recessing Depth (in): 5 1/16  Light Distribution: Adjustable / Downlight  Weight (kg): 0.544  Weight (lbs): 1.2  Fixture Finis SSR / BKV / CWI / CRY / HAB / UFT / ITA / RUA / FTG / MYG / IND / CRY / HAB / UFT / ITA / RUA / FTG / MYG / IND / CRY / HAB / UFT / ITA / RUA / FTG / MYG / IND / CRY / HAB / UFT / ITA / RUA / FTG / MYG / IND / CRY / HAB / UFT / ITA / RUA / FTG / MYG / IND / CRY / HAB / UFT / ITA / RUA / FTG / MYG / IND / CRY / | Division. Architecturat                                                                                                                             |
|--------------------------------------------------------------------------------------------------------------------------------------------------------------------------------------------------------------------------------------------------------------------------------------------------------------------------------------------------------------------------------------------------------------------------------------------------------------------------------------------------------------------------------------------------------------------------------------------------------------------------------------------------------------------------------------------------------------------------------------------------------------------------------------------------------------------------------------------------------------------------------------------------------------------------------------------------------------------------------------------------------------------------------------------------------------------------------------------------------------------------------------------------------------------------------------------------------------------------------------------------------------------------------------------------------------------------------------------------------------------------------------------------------------------------------------------------------------------------------------------------------------------------------------------------------------------------------------------------------------------------------------------------------------------------------------------------------------------------------------------------------------------------------------------------------------------------------------------------------------------------------------------------------------------------------------------------------------------------------------------------------------------------------------------------------------------------------------------------------------------------------|-----------------------------------------------------------------------------------------------------------------------------------------------------|
| Subcategory: Downlight  PHYSICAL  Shape: Square  Length (mm): 119  Length (in): $4^{11}/_{16}$ Width (mm): 119  Width (in): $4^{11}/_{16}$ Depth (mm): 132  Depth (in): $5^{11}/_{16}$ Min. Recessing Depth (mm): 150  Min. Recessing Depth (in): $5^{11}/_{16}$ Light Distribution: Adjustable / Downlight  Weight (kg): 0.544  Weight (lbs): 1.2  Fixture Finish: SSR / BKV / CWI / CRY / HAB / UFT / ITA / RUA / FTG / MYG /                                                                                                                                                                                                                                                                                                                                                                                                                                                                                                                                                                                                                                                                                                                                                                                                                                                                                                                                                                                                                                                                                                                                                                                                                                                                                                                                                                                                                                                                                                                                                                                                                                                                                                | Mounting Type: Recessed                                                                                                                             |
| PHYSICAL Shape: Square Length (mm): 119 Length (in): $4^{11}/_{16}$ Width (mm): 119 Width (in): $4^{11}/_{16}$ Depth (mm): 132 Depth (in): $5^{3}/_{16}$ Min. Recessing Depth (mm): 150 Min. Recessing Depth (in): $5^{3}/_{8}$ Light Distribution: Adjustable / Downlight Weight (kg): 0.544 Weight (lbs): 1.2 Fixture Finish: SSR / BKV / CWI / CRY / HAB / UFT / ITA / RUA / FTG / MYG /                                                                                                                                                                                                                                                                                                                                                                                                                                                                                                                                                                                                                                                                                                                                                                                                                                                                                                                                                                                                                                                                                                                                                                                                                                                                                                                                                                                                                                                                                                                                                                                                                                                                                                                                    | Mounting Location: Ceiling                                                                                                                          |
| Shape: Square  Length (mm): 119  Length (in): $4^{11}/_{16}$ Width (mm): 119  Width (in): $4^{11}/_{16}$ Depth (mm): 132  Depth (in): $5^{3}/_{16}$ Min. Recessing Depth (mm): 150  Min. Recessing Depth (in): $5^{7}/_{8}$ Light Distribution: Adjustable / Downlight  Weight (kg): 0.544  Weight (lbs): 1.2  Fixture Finish: SSR / BKV / CWI / CRY / HAB / UFT / ITA / RUA / FTG / MYG /                                                                                                                                                                                                                                                                                                                                                                                                                                                                                                                                                                                                                                                                                                                                                                                                                                                                                                                                                                                                                                                                                                                                                                                                                                                                                                                                                                                                                                                                                                                                                                                                                                                                                                                                     | Subcategory: Downlight                                                                                                                              |
| Length (mm): 119 Length (in): $4^{11}/_{16}$ Width (mm): 119 Width (in): $4^{11}/_{16}$ Depth (mm): 132 Depth (in): $5^{3}/_{16}$ Min. Recessing Depth (mm): 150 Min. Recessing Depth (in): $5^{7}/_{8}$ Light Distribution: Adjustable / Downlight Weight (kg): 0.544 Weight (lbs): 1.2 Fixture Finish: SSR / BKV / CWI / CRY / HAB / UFT / ITA / RUA / FTG / MYG /                                                                                                                                                                                                                                                                                                                                                                                                                                                                                                                                                                                                                                                                                                                                                                                                                                                                                                                                                                                                                                                                                                                                                                                                                                                                                                                                                                                                                                                                                                                                                                                                                                                                                                                                                           | PHYSICAL                                                                                                                                            |
| Length (in): 4 $^{11}$ / $_{16}$ Width (mm): 119 Width (in): 4 $^{11}$ / $_{16}$ Depth (mm): 132 Depth (in): 5 $^{3}$ / $_{16}$ Min. Recessing Depth (imm): 150 Min. Recessing Depth (in): 5 $^{7}$ / $_{8}$ Light Distribution: Adjustable / Downlight Weight (kg): 0.544 Weight (lbs): 1.2 Fixture Finish: SSR / BKV / CWI / CRY / HAB / UFT / ITA / RUA / FTG / MYG /                                                                                                                                                                                                                                                                                                                                                                                                                                                                                                                                                                                                                                                                                                                                                                                                                                                                                                                                                                                                                                                                                                                                                                                                                                                                                                                                                                                                                                                                                                                                                                                                                                                                                                                                                       | Shape: Square                                                                                                                                       |
| Width (mm): 119 Width (in): 4 <sup>11</sup> / <sub>16</sub> Depth (mm): 132 Depth (in): 5 <sup>3</sup> / <sub>16</sub> Min. Recessing Depth (mm): 150 Min. Recessing Depth (in): 5 <sup>7</sup> / <sub>8</sub> Light Distribution: Adjustable / Downlight Weight (kg): 0.544 Weight (lbs): 1.2 Fixture Finish: SSR / BKV / CWI / CRY / HAB / UFT / ITA / RUA / FTG / MYG /                                                                                                                                                                                                                                                                                                                                                                                                                                                                                                                                                                                                                                                                                                                                                                                                                                                                                                                                                                                                                                                                                                                                                                                                                                                                                                                                                                                                                                                                                                                                                                                                                                                                                                                                                     | Length (mm): 119                                                                                                                                    |
| Width (in): $4^{11}\!\!/_{16}$ Depth (mm): 132 Depth (in): $5^{3}\!\!/_{16}$ Min. Recessing Depth (in): $5^{7}\!\!/_{6}$ Light Distribution: Adjustable / Downlight Weight (kg): 0.544 Weight (lbs): 1.2 Fixture Finish: SSR / BKV / CWI / CRY / HAB / UFT / ITA / RUA / FTG / MYG /                                                                                                                                                                                                                                                                                                                                                                                                                                                                                                                                                                                                                                                                                                                                                                                                                                                                                                                                                                                                                                                                                                                                                                                                                                                                                                                                                                                                                                                                                                                                                                                                                                                                                                                                                                                                                                           | Length (in): 4 11/16                                                                                                                                |
| Depth (mm): 132  Depth (in): 5 $\frac{3}{16}$ Min. Recessing Depth (in): 5 $\frac{7}{6}$ Min. Recessing Depth (in): 5 $\frac{7}{6}$ Light Distribution: Adjustable / Downlight  Weight (kg): 0.544  Weight (lbs): 1.2  Fixture Finish: SSR / BKV / CWI / CRY / HAB / UFT / ITA / RUA / FTG / MYG /                                                                                                                                                                                                                                                                                                                                                                                                                                                                                                                                                                                                                                                                                                                                                                                                                                                                                                                                                                                                                                                                                                                                                                                                                                                                                                                                                                                                                                                                                                                                                                                                                                                                                                                                                                                                                             | Width (mm): 119                                                                                                                                     |
| Depth (in): 5 $\frac{7}{16}$ Min. Recessing Depth (mm): 150 Min. Recessing Depth (in): 5 $\frac{7}{8}$ Light Distribution: Adjustable / Downlight Weight (kg): 0.544 Weight (lbs): 1.2 Fixture Finish: SSR / BKV / CWI / CRY / HAB / UFT / ITA / RUA / FTG / MYG /                                                                                                                                                                                                                                                                                                                                                                                                                                                                                                                                                                                                                                                                                                                                                                                                                                                                                                                                                                                                                                                                                                                                                                                                                                                                                                                                                                                                                                                                                                                                                                                                                                                                                                                                                                                                                                                             | Width (in): 4 11/16                                                                                                                                 |
| Min. Recessing Depth (mm): 150 Min. Recessing Depth (in): 5 $\frac{7}{8}$ Light Distribution: Adjustable / Downlight Weight (kg): 0.544 Weight (lbs): 1.2 Fixture Finish: SSR / BKV / CWI / CRY / HAB / UFT / ITA / RUA / FTG / MYG /                                                                                                                                                                                                                                                                                                                                                                                                                                                                                                                                                                                                                                                                                                                                                                                                                                                                                                                                                                                                                                                                                                                                                                                                                                                                                                                                                                                                                                                                                                                                                                                                                                                                                                                                                                                                                                                                                          | Depth (mm): 132                                                                                                                                     |
| Min. Recessing Depth (in): 5 \(^7\)_8 Light Distribution: Adjustable / Downlight Weight (kg): 0.544 Weight (lbs): 1.2 Fixture Finish: SSR / BKV / CWI / CRY / HAB / UFT / ITA / RUA / FTG / MYG /                                                                                                                                                                                                                                                                                                                                                                                                                                                                                                                                                                                                                                                                                                                                                                                                                                                                                                                                                                                                                                                                                                                                                                                                                                                                                                                                                                                                                                                                                                                                                                                                                                                                                                                                                                                                                                                                                                                              | Depth (in): 5 <sup>3</sup> / <sub>16</sub>                                                                                                          |
| Light Distribution: Adjustable / Downlight Weight (kg): 0.544 Weight (lbs): 1.2 Fixture Finish: SSR / BKV / CWI / CRY / HAB / UFT / ITA / RUA / FTG / MYG /                                                                                                                                                                                                                                                                                                                                                                                                                                                                                                                                                                                                                                                                                                                                                                                                                                                                                                                                                                                                                                                                                                                                                                                                                                                                                                                                                                                                                                                                                                                                                                                                                                                                                                                                                                                                                                                                                                                                                                    | Min. Recessing Depth (mm): 150                                                                                                                      |
| Weight (kg): 0.544 Weight (lbs): 1.2 Fixture Finish: SSR / BKV / CWI / CRY / HAB / UFT / ITA / RUA / FTG / MYG /                                                                                                                                                                                                                                                                                                                                                                                                                                                                                                                                                                                                                                                                                                                                                                                                                                                                                                                                                                                                                                                                                                                                                                                                                                                                                                                                                                                                                                                                                                                                                                                                                                                                                                                                                                                                                                                                                                                                                                                                               | Min. Recessing Depth (in): 5 1/8                                                                                                                    |
| Weight (lbs): 1.2 Fixture Finish: SSR / BKV / CWI / CRY / HAB / UFT / ITA / RUA / FTG / MYG /                                                                                                                                                                                                                                                                                                                                                                                                                                                                                                                                                                                                                                                                                                                                                                                                                                                                                                                                                                                                                                                                                                                                                                                                                                                                                                                                                                                                                                                                                                                                                                                                                                                                                                                                                                                                                                                                                                                                                                                                                                  | Light Distribution: Adjustable / Downlight                                                                                                          |
| Fixture Finish: SSR / BKV / CWI / CRY / HAB / UFT / ITA / RUA / FTG / MYG /                                                                                                                                                                                                                                                                                                                                                                                                                                                                                                                                                                                                                                                                                                                                                                                                                                                                                                                                                                                                                                                                                                                                                                                                                                                                                                                                                                                                                                                                                                                                                                                                                                                                                                                                                                                                                                                                                                                                                                                                                                                    | Weight (kg): 0.544                                                                                                                                  |
|                                                                                                                                                                                                                                                                                                                                                                                                                                                                                                                                                                                                                                                                                                                                                                                                                                                                                                                                                                                                                                                                                                                                                                                                                                                                                                                                                                                                                                                                                                                                                                                                                                                                                                                                                                                                                                                                                                                                                                                                                                                                                                                                | Weight (lbs): 1.2                                                                                                                                   |
| LOD/POS/PRO/POP/RIA/POP/BLS/SPG/MET/GOH/GOM/CHC/                                                                                                                                                                                                                                                                                                                                                                                                                                                                                                                                                                                                                                                                                                                                                                                                                                                                                                                                                                                                                                                                                                                                                                                                                                                                                                                                                                                                                                                                                                                                                                                                                                                                                                                                                                                                                                                                                                                                                                                                                                                                               | Fixture Finish: SSR / BKV / CWI / CRY / HAB / UFT / ITA / RUA / FTG / MYG / LOD / PUS / FRO / FUP / KIA / POP / BLS / SPG / MEY / GOH / GUM / CHC / |