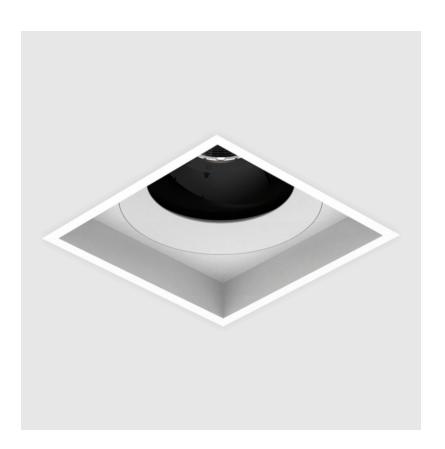

#### **GENERAL**

| Series: Bioniq                      |  |
|-------------------------------------|--|
| Subseries: Bioniq Square Adjustable |  |
| Brand: Prolicht                     |  |
| Division: Architectural             |  |
| Mounting Type: Recessed             |  |
| Mounting Location: Ceiling          |  |
| Subcategory: Downlight              |  |

| Division, 74 cinecetarat                                                                                                                            |
|-----------------------------------------------------------------------------------------------------------------------------------------------------|
| Mounting Type: Recessed                                                                                                                             |
| Mounting Location: Ceiling                                                                                                                          |
| Subcategory: Downlight                                                                                                                              |
| PHYSICAL                                                                                                                                            |
| Shape: Square                                                                                                                                       |
| Length (mm): 119                                                                                                                                    |
| Length (in): 4 11/ <sub>16</sub>                                                                                                                    |
| Width (mm): 119                                                                                                                                     |
| Width (in): 4 11/16                                                                                                                                 |
| Depth (mm): 132                                                                                                                                     |
| Depth (in): 5 <sup>3</sup> / <sub>16</sub>                                                                                                          |
| Ceiling Thickness (mm): 10 / 12.5 / 15                                                                                                              |
| Ceiling Thickness (in): 3/8 or 1/2 or 9/16                                                                                                          |
| Min. Recessing Depth (mm): 150                                                                                                                      |
| Min. Recessing Depth (in): 5 1/8                                                                                                                    |
| Light Distribution: Adjustable / Downlight                                                                                                          |
| Weight (kg): 0.542                                                                                                                                  |
| Weight (lbs): 1.2                                                                                                                                   |
| Fixture Finish: SSR / BKV / CWI / CRY / HAB / UFT / ITA / RUA / FTG / MYG / LOD / PUS / FRO / FUP / KIA / POP / BLS / SPG / MEY / GOH / GUM / CHC / |