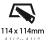

### **ELECTRICAL**

COM / ABZ / JAG / OBR / MOS / ROR Fixture Material: Aluminum Die Cast

Cut-out Measurements: 114mm / 4 1/2" x 114mm / 4 1/2"

| Lamp Type: LED                                                                    |
|-----------------------------------------------------------------------------------|
| Input Wattage (W): 16.5                                                           |
| Total Output Wattage (W): 14                                                      |
| Dimming: Tri-Mode (Non-Dimming and Phase Dimming (120Vac only) and 0-10V Dimming) |
| Driver Included: No                                                               |
| Driver Location: Recessed Housing                                                 |
| Driver Type: Constant Current - Universal                                         |
| Driver Class: Class 2                                                             |
| Housing: See components                                                           |
| Input Voltage (V): 120 - 277                                                      |
| Constant Current (MA): 500                                                        |
| IED                                                                               |

### **ELECTRICAL**

COM / ABZ / JAG / OBR / MOS / ROR Fixture Material: Aluminum Die Cast

Cut-out Measurements: 114mm / 4 1/2" x 114mm / 4 1/2"

Lamp Type: LED (Zhaga Standard) Input Wattage (W): 13.2 / 16.5 Total Output Wattage (W): 12 / 14 Dimming: Tri-Mode (Non-Dimming and Phase Dimming (120Vac only) and 0-10V Dimming) Driver Included: No Driver Location: Recessed Housing Driver Type: Constant Current - Universal Driver Class: Class 2 Housing: See components Input Voltage (V): 120 - 277 Constant Current (MA): 350

COM / ABZ / JAG / OBR / MOS / ROR Fixture Material: Aluminum Die Cast

Cut-out Measurements: 114mm / 4 1/2" x 114mm / 4 1/2"

| ELECTRICAL                             |
|----------------------------------------|
| Lamp Type: LED (Zhaga Standard)        |
| Total Output Wattage (W): 15           |
| Dimming: Dali Dimming                  |
| Driver Included: No                    |
| Driver Location: Recessed Housing      |
| Driver Type: Constant Current - 120Vac |
| Housing: See components                |
| Input Voltage (V): 120                 |
| Constant Current (MA): 350             |
|                                        |