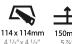

### **ELECTRICAL**

COM / ABZ / JAG / OBR / MOS / ROR Fixture Material: Aluminum Die Cast

Cut-out Measurements: 114mm / 4 1/2" x 114mm / 4 1/2"

| Lamp Type: LED                                                                    |
|-----------------------------------------------------------------------------------|
| Input Wattage (W): 16.5                                                           |
| Total Output Wattage (W): 14                                                      |
| Dimming: Tri-Mode (Non-Dimming and Phase Dimming (120Vac only) and 0-10V Dimming) |
| Driver Included: No                                                               |
| Driver Location: Recessed Housing                                                 |
| Driver Type: Constant Current - Universal                                         |
| Driver Class: Class 2                                                             |
| Housing: See components                                                           |
| Input Voltage (V): 120 - 277                                                      |
| Constant Current (MA): 500                                                        |
| IED                                                                               |