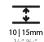

| Division, 74 cinecetarat                                                                                                                            |
|-----------------------------------------------------------------------------------------------------------------------------------------------------|
| Mounting Type: Recessed                                                                                                                             |
| Mounting Location: Ceiling                                                                                                                          |
| Subcategory: Downlight                                                                                                                              |
| PHYSICAL                                                                                                                                            |
| Shape: Square                                                                                                                                       |
| Length (mm): 119                                                                                                                                    |
| Length (in): 4 11/ <sub>16</sub>                                                                                                                    |
| Width (mm): 119                                                                                                                                     |
| Width (in): 4 11/16                                                                                                                                 |
| Depth (mm): 132                                                                                                                                     |
| Depth (in): 5 <sup>3</sup> / <sub>16</sub>                                                                                                          |
| Ceiling Thickness (mm): 10 / 12.5 / 15                                                                                                              |
| Ceiling Thickness (in): 3/8 or 1/2 or 9/16                                                                                                          |
| Min. Recessing Depth (mm): 150                                                                                                                      |
| Min. Recessing Depth (in): 5 1/8                                                                                                                    |
| Light Distribution: Adjustable / Downlight                                                                                                          |
| Weight (kg): 0.542                                                                                                                                  |
| Weight (lbs): 1.2                                                                                                                                   |
| Fixture Finish: SSR / BKV / CWI / CRY / HAB / UFT / ITA / RUA / FTG / MYG / LOD / PUS / FRO / FUP / KIA / POP / BLS / SPG / MEY / GOH / GUM / CHC / |

| Mounting Type: Recessed  Mounting Location: Ceiling  Subcategory: Downlight  PHYSICAL  Shape: Square  Length (mm): 119  Length (in): 4 11/16  Width (mm): 119  Width (in): 4 11/16  Depth (in): 3 11/16  Depth (in): 5 1/16  Min. Recessing Depth (mm): 150  Min. Recessing Depth (in): 5 1/16  Light Distribution: Adjustable / Downlight  Weight (kg): 0.544  Weight (lbs): 1.2  Fixture Finis SSR / BKV / CWI / CRY / HAB / UFT / ITA / RUA / FTG / MYG / IND / CRY / HAB / UFT / ITA / RUA / FTG / MYG / IND / CRY / HAB / UFT / ITA / RUA / FTG / MYG / IND / CRY / HAB / UFT / ITA / RUA / FTG / MYG / IND / CRY / HAB / UFT / ITA / RUA / FTG / MYG / IND / CRY / HAB / UFT / ITA / RUA / FTG / MYG / IND / CRY / | Division. Architecturat                                                                                                                             |
|--------------------------------------------------------------------------------------------------------------------------------------------------------------------------------------------------------------------------------------------------------------------------------------------------------------------------------------------------------------------------------------------------------------------------------------------------------------------------------------------------------------------------------------------------------------------------------------------------------------------------------------------------------------------------------------------------------------------------------------------------------------------------------------------------------------------------------------------------------------------------------------------------------------------------------------------------------------------------------------------------------------------------------------------------------------------------------------------------------------------------------------------------------------------------------------------------------------------------------------------------------------------------------------------------------------------------------------------------------------------------------------------------------------------------------------------------------------------------------------------------------------------------------------------------------------------------------------------------------------------------------------------------------------------------------------------------------------------------------------------------------------------------------------------------------------------------------------------------------------------------------------------------------------------------------------------------------------------------------------------------------------------------------------------------------------------------------------------------------------------------------|-----------------------------------------------------------------------------------------------------------------------------------------------------|
| Subcategory: Downlight  PHYSICAL  Shape: Square  Length (mm): 119  Length (in): $4^{11}/_{16}$ Width (mm): 119  Width (in): $4^{11}/_{16}$ Depth (mm): 132  Depth (in): $5^{11}/_{16}$ Min. Recessing Depth (mm): 150  Min. Recessing Depth (in): $5^{11}/_{16}$ Light Distribution: Adjustable / Downlight  Weight (kg): 0.544  Weight (lbs): 1.2  Fixture Finish: SSR / BKV / CWI / CRY / HAB / UFT / ITA / RUA / FTG / MYG /                                                                                                                                                                                                                                                                                                                                                                                                                                                                                                                                                                                                                                                                                                                                                                                                                                                                                                                                                                                                                                                                                                                                                                                                                                                                                                                                                                                                                                                                                                                                                                                                                                                                                                | Mounting Type: Recessed                                                                                                                             |
| PHYSICAL Shape: Square Length (mm): 119 Length (in): $4^{11}/_{16}$ Width (mm): 119 Width (in): $4^{11}/_{16}$ Depth (mm): 132 Depth (in): $5^{3}/_{16}$ Min. Recessing Depth (mm): 150 Min. Recessing Depth (in): $5^{3}/_{8}$ Light Distribution: Adjustable / Downlight Weight (kg): 0.544 Weight (lbs): 1.2 Fixture Finish: SSR / BKV / CWI / CRY / HAB / UFT / ITA / RUA / FTG / MYG /                                                                                                                                                                                                                                                                                                                                                                                                                                                                                                                                                                                                                                                                                                                                                                                                                                                                                                                                                                                                                                                                                                                                                                                                                                                                                                                                                                                                                                                                                                                                                                                                                                                                                                                                    | Mounting Location: Ceiling                                                                                                                          |
| Shape: Square  Length (mm): 119  Length (in): $4^{11}/_{16}$ Width (mm): 119  Width (in): $4^{11}/_{16}$ Depth (mm): 132  Depth (in): $5^{3}/_{16}$ Min. Recessing Depth (mm): 150  Min. Recessing Depth (in): $5^{7}/_{8}$ Light Distribution: Adjustable / Downlight  Weight (kg): 0.544  Weight (lbs): 1.2  Fixture Finish: SSR / BKV / CWI / CRY / HAB / UFT / ITA / RUA / FTG / MYG /                                                                                                                                                                                                                                                                                                                                                                                                                                                                                                                                                                                                                                                                                                                                                                                                                                                                                                                                                                                                                                                                                                                                                                                                                                                                                                                                                                                                                                                                                                                                                                                                                                                                                                                                     | Subcategory: Downlight                                                                                                                              |
| Length (mm): 119 Length (in): $4^{11}/_{16}$ Width (mm): 119 Width (in): $4^{11}/_{16}$ Depth (mm): 132 Depth (in): $5^{3}/_{16}$ Min. Recessing Depth (mm): 150 Min. Recessing Depth (in): $5^{7}/_{8}$ Light Distribution: Adjustable / Downlight Weight (kg): 0.544 Weight (lbs): 1.2 Fixture Finish: SSR / BKV / CWI / CRY / HAB / UFT / ITA / RUA / FTG / MYG /                                                                                                                                                                                                                                                                                                                                                                                                                                                                                                                                                                                                                                                                                                                                                                                                                                                                                                                                                                                                                                                                                                                                                                                                                                                                                                                                                                                                                                                                                                                                                                                                                                                                                                                                                           | PHYSICAL                                                                                                                                            |
| Length (in): 4 $^{11}$ / $_{16}$ Width (mm): 119 Width (in): 4 $^{11}$ / $_{16}$ Depth (mm): 132 Depth (in): 5 $^{3}$ / $_{16}$ Min. Recessing Depth (imm): 150 Min. Recessing Depth (in): 5 $^{7}$ / $_{8}$ Light Distribution: Adjustable / Downlight Weight (kg): 0.544 Weight (lbs): 1.2 Fixture Finish: SSR / BKV / CWI / CRY / HAB / UFT / ITA / RUA / FTG / MYG /                                                                                                                                                                                                                                                                                                                                                                                                                                                                                                                                                                                                                                                                                                                                                                                                                                                                                                                                                                                                                                                                                                                                                                                                                                                                                                                                                                                                                                                                                                                                                                                                                                                                                                                                                       | Shape: Square                                                                                                                                       |
| Width (mm): 119 Width (in): 4 <sup>11</sup> / <sub>16</sub> Depth (mm): 132 Depth (in): 5 <sup>3</sup> / <sub>16</sub> Min. Recessing Depth (mm): 150 Min. Recessing Depth (in): 5 <sup>7</sup> / <sub>8</sub> Light Distribution: Adjustable / Downlight Weight (kg): 0.544 Weight (lbs): 1.2 Fixture Finish: SSR / BKV / CWI / CRY / HAB / UFT / ITA / RUA / FTG / MYG /                                                                                                                                                                                                                                                                                                                                                                                                                                                                                                                                                                                                                                                                                                                                                                                                                                                                                                                                                                                                                                                                                                                                                                                                                                                                                                                                                                                                                                                                                                                                                                                                                                                                                                                                                     | Length (mm): 119                                                                                                                                    |
| Width (in): $4^{11}\!\!/_{16}$ Depth (mm): 132 Depth (in): $5^{3}\!\!/_{16}$ Min. Recessing Depth (in): $5^{7}\!\!/_{6}$ Light Distribution: Adjustable / Downlight Weight (kg): 0.544 Weight (lbs): 1.2 Fixture Finish: SSR / BKV / CWI / CRY / HAB / UFT / ITA / RUA / FTG / MYG /                                                                                                                                                                                                                                                                                                                                                                                                                                                                                                                                                                                                                                                                                                                                                                                                                                                                                                                                                                                                                                                                                                                                                                                                                                                                                                                                                                                                                                                                                                                                                                                                                                                                                                                                                                                                                                           | Length (in): 4 11/16                                                                                                                                |
| Depth (mm): 132  Depth (in): 5 $\frac{3}{16}$ Min. Recessing Depth (in): 5 $\frac{7}{6}$ Min. Recessing Depth (in): 5 $\frac{7}{6}$ Light Distribution: Adjustable / Downlight  Weight (kg): 0.544  Weight (lbs): 1.2  Fixture Finish: SSR / BKV / CWI / CRY / HAB / UFT / ITA / RUA / FTG / MYG /                                                                                                                                                                                                                                                                                                                                                                                                                                                                                                                                                                                                                                                                                                                                                                                                                                                                                                                                                                                                                                                                                                                                                                                                                                                                                                                                                                                                                                                                                                                                                                                                                                                                                                                                                                                                                             | Width (mm): 119                                                                                                                                     |
| Depth (in): 5 $\frac{7}{16}$ Min. Recessing Depth (mm): 150 Min. Recessing Depth (in): 5 $\frac{7}{8}$ Light Distribution: Adjustable / Downlight Weight (kg): 0.544 Weight (lbs): 1.2 Fixture Finish: SSR / BKV / CWI / CRY / HAB / UFT / ITA / RUA / FTG / MYG /                                                                                                                                                                                                                                                                                                                                                                                                                                                                                                                                                                                                                                                                                                                                                                                                                                                                                                                                                                                                                                                                                                                                                                                                                                                                                                                                                                                                                                                                                                                                                                                                                                                                                                                                                                                                                                                             | Width (in): 4 11/16                                                                                                                                 |
| Min. Recessing Depth (mm): 150 Min. Recessing Depth (in): 5 $\frac{7}{8}$ Light Distribution: Adjustable / Downlight Weight (kg): 0.544 Weight (lbs): 1.2 Fixture Finish: SSR / BKV / CWI / CRY / HAB / UFT / ITA / RUA / FTG / MYG /                                                                                                                                                                                                                                                                                                                                                                                                                                                                                                                                                                                                                                                                                                                                                                                                                                                                                                                                                                                                                                                                                                                                                                                                                                                                                                                                                                                                                                                                                                                                                                                                                                                                                                                                                                                                                                                                                          | Depth (mm): 132                                                                                                                                     |
| Min. Recessing Depth (in): 5 \(^7\)_8 Light Distribution: Adjustable / Downlight Weight (kg): 0.544 Weight (lbs): 1.2 Fixture Finish: SSR / BKV / CWI / CRY / HAB / UFT / ITA / RUA / FTG / MYG /                                                                                                                                                                                                                                                                                                                                                                                                                                                                                                                                                                                                                                                                                                                                                                                                                                                                                                                                                                                                                                                                                                                                                                                                                                                                                                                                                                                                                                                                                                                                                                                                                                                                                                                                                                                                                                                                                                                              | Depth (in): 5 <sup>3</sup> / <sub>16</sub>                                                                                                          |
| Light Distribution: Adjustable / Downlight Weight (kg): 0.544 Weight (lbs): 1.2 Fixture Finish: SSR / BKV / CWI / CRY / HAB / UFT / ITA / RUA / FTG / MYG /                                                                                                                                                                                                                                                                                                                                                                                                                                                                                                                                                                                                                                                                                                                                                                                                                                                                                                                                                                                                                                                                                                                                                                                                                                                                                                                                                                                                                                                                                                                                                                                                                                                                                                                                                                                                                                                                                                                                                                    | Min. Recessing Depth (mm): 150                                                                                                                      |
| Weight (kg): 0.544 Weight (lbs): 1.2 Fixture Finish: SSR / BKV / CWI / CRY / HAB / UFT / ITA / RUA / FTG / MYG /                                                                                                                                                                                                                                                                                                                                                                                                                                                                                                                                                                                                                                                                                                                                                                                                                                                                                                                                                                                                                                                                                                                                                                                                                                                                                                                                                                                                                                                                                                                                                                                                                                                                                                                                                                                                                                                                                                                                                                                                               | Min. Recessing Depth (in): 5 1/8                                                                                                                    |
| Weight (lbs): 1.2 Fixture Finish: SSR / BKV / CWI / CRY / HAB / UFT / ITA / RUA / FTG / MYG /                                                                                                                                                                                                                                                                                                                                                                                                                                                                                                                                                                                                                                                                                                                                                                                                                                                                                                                                                                                                                                                                                                                                                                                                                                                                                                                                                                                                                                                                                                                                                                                                                                                                                                                                                                                                                                                                                                                                                                                                                                  | Light Distribution: Adjustable / Downlight                                                                                                          |
| Fixture Finish: SSR / BKV / CWI / CRY / HAB / UFT / ITA / RUA / FTG / MYG /                                                                                                                                                                                                                                                                                                                                                                                                                                                                                                                                                                                                                                                                                                                                                                                                                                                                                                                                                                                                                                                                                                                                                                                                                                                                                                                                                                                                                                                                                                                                                                                                                                                                                                                                                                                                                                                                                                                                                                                                                                                    | Weight (kg): 0.544                                                                                                                                  |
|                                                                                                                                                                                                                                                                                                                                                                                                                                                                                                                                                                                                                                                                                                                                                                                                                                                                                                                                                                                                                                                                                                                                                                                                                                                                                                                                                                                                                                                                                                                                                                                                                                                                                                                                                                                                                                                                                                                                                                                                                                                                                                                                | Weight (lbs): 1.2                                                                                                                                   |
| LOD/POS/PRO/POP/RIA/POP/BLS/SPG/MET/GOH/GOM/CHC/                                                                                                                                                                                                                                                                                                                                                                                                                                                                                                                                                                                                                                                                                                                                                                                                                                                                                                                                                                                                                                                                                                                                                                                                                                                                                                                                                                                                                                                                                                                                                                                                                                                                                                                                                                                                                                                                                                                                                                                                                                                                               | Fixture Finish: SSR / BKV / CWI / CRY / HAB / UFT / ITA / RUA / FTG / MYG / LOD / PUS / FRO / FUP / KIA / POP / BLS / SPG / MEY / GOH / GUM / CHC / |