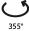

#### OPTICAL

Reflector°: 20 / 40 / 60

Adjustability: Rotational 355°; Tilt 30°

#### OPTICAL

Reflector°: 10

Adjustability: Rotational 355°; Tilt 30°

Adjustability: Rotational 355°; Tilt 30°