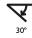

#### OPTICAL

Reflector°: 20 / 40 / 60

Adjustability: Rotational 355°; Tilt 30°

#### OPTICAL

Reflector°: 10

Adjustability: Rotational 355°; Tilt 30°

Adjustability: Rotational 355°; Tilt 30°