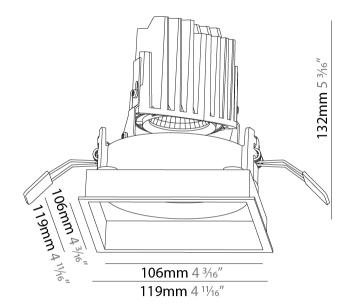

| Division, 74 cinecetarat                                                                                                                            |
|-----------------------------------------------------------------------------------------------------------------------------------------------------|
| Mounting Type: Recessed                                                                                                                             |
| Mounting Location: Ceiling                                                                                                                          |
| Subcategory: Downlight                                                                                                                              |
| PHYSICAL                                                                                                                                            |
| Shape: Square                                                                                                                                       |
| Length (mm): 119                                                                                                                                    |
| Length (in): 4 11/ <sub>16</sub>                                                                                                                    |
| Width (mm): 119                                                                                                                                     |
| Width (in): 4 11/16                                                                                                                                 |
| Depth (mm): 132                                                                                                                                     |
| Depth (in): 5 <sup>3</sup> / <sub>16</sub>                                                                                                          |
| Ceiling Thickness (mm): 10 / 12.5 / 15                                                                                                              |
| Ceiling Thickness (in): 3/8 or 1/2 or 9/16                                                                                                          |
| Min. Recessing Depth (mm): 150                                                                                                                      |
| Min. Recessing Depth (in): 5 1/8                                                                                                                    |
| Light Distribution: Adjustable / Downlight                                                                                                          |
| Weight (kg): 0.542                                                                                                                                  |
| Weight (lbs): 1.2                                                                                                                                   |
| Fixture Finish: SSR / BKV / CWI / CRY / HAB / UFT / ITA / RUA / FTG / MYG / LOD / PUS / FRO / FUP / KIA / POP / BLS / SPG / MEY / GOH / GUM / CHC / |

### **ELECTRICAL**

COM / ABZ / JAG / OBR / MOS / ROR Fixture Material: Aluminum Die Cast

Cut-out Measurements: 114mm / 4 1/2" x 114mm / 4 1/2"

| Lamp Type: LED                                                                    |
|-----------------------------------------------------------------------------------|
| Input Wattage (W): 16.5                                                           |
| Total Output Wattage (W): 14                                                      |
| Dimming: Tri-Mode (Non-Dimming and Phase Dimming (120Vac only) and 0-10V Dimming) |
| Driver Included: No                                                               |
| Driver Location: Recessed Housing                                                 |
| Driver Type: Constant Current - Universal                                         |
| Driver Class: Class 2                                                             |
| Housing: See components                                                           |
| Input Voltage (V): 120 - 277                                                      |
| Constant Current (MA): 500                                                        |
| IED                                                                               |