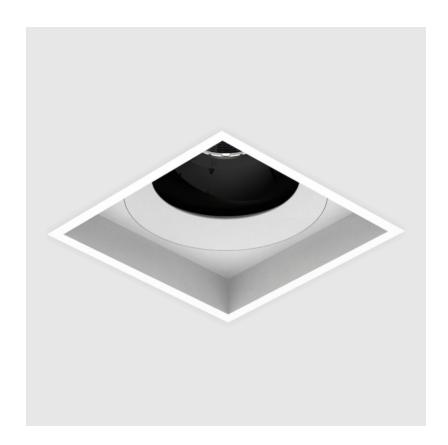

#### **GENERAL**

| Series: Bioniq                      |  |
|-------------------------------------|--|
| Subseries: Bioniq Square Adjustable |  |
| Brand: Prolicht                     |  |
| Division: Architectural             |  |
| Mounting Type: Recessed             |  |
| Mounting Location: Ceiling          |  |
| Subcategory: Downlight              |  |

| Division, 74 cinecetarat                                                                                                                            |
|-----------------------------------------------------------------------------------------------------------------------------------------------------|
| Mounting Type: Recessed                                                                                                                             |
| Mounting Location: Ceiling                                                                                                                          |
| Subcategory: Downlight                                                                                                                              |
| PHYSICAL                                                                                                                                            |
| Shape: Square                                                                                                                                       |
| Length (mm): 119                                                                                                                                    |
| Length (in): 4 11/ <sub>16</sub>                                                                                                                    |
| Width (mm): 119                                                                                                                                     |
| Width (in): 4 11/16                                                                                                                                 |
| Depth (mm): 132                                                                                                                                     |
| Depth (in): 5 <sup>3</sup> / <sub>16</sub>                                                                                                          |
| Ceiling Thickness (mm): 10 / 12.5 / 15                                                                                                              |
| Ceiling Thickness (in): 3/8 or 1/2 or 9/16                                                                                                          |
| Min. Recessing Depth (mm): 150                                                                                                                      |
| Min. Recessing Depth (in): 5 1/8                                                                                                                    |
| Light Distribution: Adjustable / Downlight                                                                                                          |
| Weight (kg): 0.542                                                                                                                                  |
| Weight (lbs): 1.2                                                                                                                                   |
| Fixture Finish: SSR / BKV / CWI / CRY / HAB / UFT / ITA / RUA / FTG / MYG / LOD / PUS / FRO / FUP / KIA / POP / BLS / SPG / MEY / GOH / GUM / CHC / |