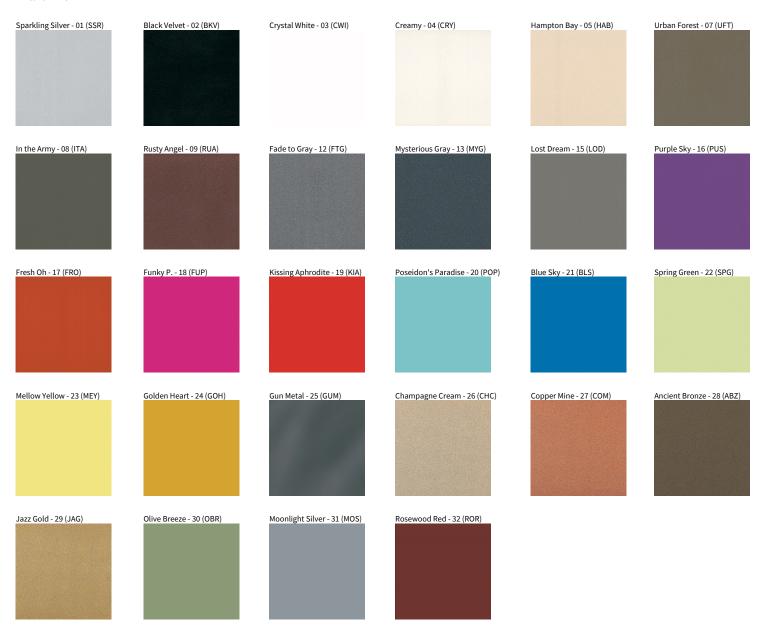

### **BIONIQ**

COLOR FINISH CHART

| PROJECT   |  |  |
|-----------|--|--|
| TYPE      |  |  |
| SPECIFIER |  |  |
| QUANTITY  |  |  |
| DATE      |  |  |

#### **Fixture Finish**

**Digital:** Not all screens are calibrated the same, and therefore, colors will appear differently between screens. **Physical:** When texture is involved, there will be variations in color, character and tone within a product series and between product families.

**Gun Metal:** No Gun Metal finish is alike. It combines a mixture of transparent and black color particles which ensures a highly individual effect and no luminaire being identical. **Champagne Cream, Copper Mine, Ancient Bronze + Jazz Gold:** These finishes have slight fading from specific powder coating production. Each luminaire will slightly vary.