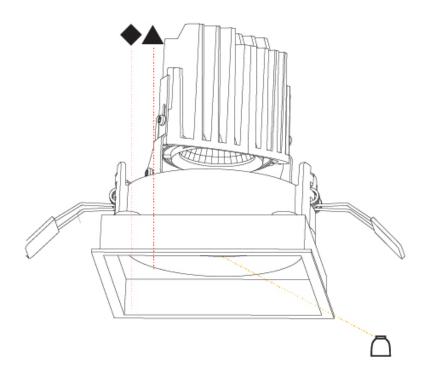

| A35356      | -           | -         | -          | -         |   |
|-------------|-------------|-----------|------------|-----------|---|
| base number | Color       | Finishes  | Finishes   | Reflector | - |
|             | Temperature | (Diamond) | (Triangle) | Ontions   |   |

1.To build a product code in our configurator select the specify button on the base model # product page

2. To build a manual product code on this datasheet choose from the options listed below in blue font and add the suffix to the base model #