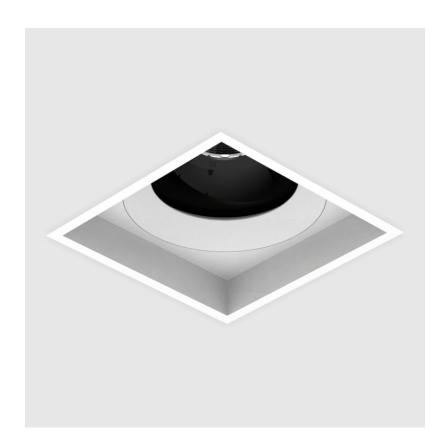

#### **GENERAL**

| Series: Bioniq                      |  |
|-------------------------------------|--|
| Subseries: Bioniq Square Adjustable |  |
| Brand: Prolicht                     |  |
| Division: Architectural             |  |
| Mounting Type: Recessed             |  |
| Mounting Location: Ceiling          |  |
| Subcategory: Downlight              |  |

| Division, 74 cinecetarat                                                                                                                            |
|-----------------------------------------------------------------------------------------------------------------------------------------------------|
| Mounting Type: Recessed                                                                                                                             |
| Mounting Location: Ceiling                                                                                                                          |
| Subcategory: Downlight                                                                                                                              |
| PHYSICAL                                                                                                                                            |
| Shape: Square                                                                                                                                       |
| Length (mm): 119                                                                                                                                    |
| Length (in): 4 11/ <sub>16</sub>                                                                                                                    |
| Width (mm): 119                                                                                                                                     |
| Width (in): 4 11/16                                                                                                                                 |
| Depth (mm): 132                                                                                                                                     |
| Depth (in): 5 <sup>3</sup> / <sub>16</sub>                                                                                                          |
| Ceiling Thickness (mm): 10 / 12.5 / 15                                                                                                              |
| Ceiling Thickness (in): 3/8 or 1/2 or 9/16                                                                                                          |
| Min. Recessing Depth (mm): 150                                                                                                                      |
| Min. Recessing Depth (in): 5 1/8                                                                                                                    |
| Light Distribution: Adjustable / Downlight                                                                                                          |
| Weight (kg): 0.542                                                                                                                                  |
| Weight (lbs): 1.2                                                                                                                                   |
| Fixture Finish: SSR / BKV / CWI / CRY / HAB / UFT / ITA / RUA / FTG / MYG / LOD / PUS / FRO / FUP / KIA / POP / BLS / SPG / MEY / GOH / GUM / CHC / |