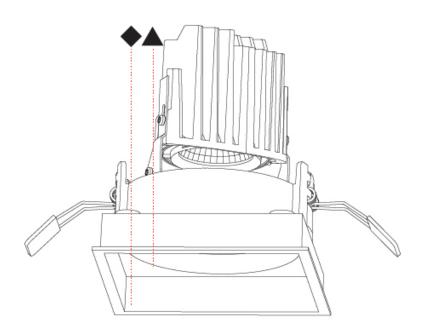

| A35356      | -           | -         | -          | -         |   |
|-------------|-------------|-----------|------------|-----------|---|
| base number | Color       | Finishes  | Finishes   | Reflector | - |
|             | Temperature | (Diamond) | (Triangle) | Ontions   |   |

1.To build a product code in our configurator select the specify button on the base model # product page

2. To build a manual product code on this datasheet choose from the options listed below in blue font and add the suffix to the base model #