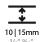

| Division, 74 cinecetarat                                                                                                                            |
|-----------------------------------------------------------------------------------------------------------------------------------------------------|
| Mounting Type: Recessed                                                                                                                             |
| Mounting Location: Ceiling                                                                                                                          |
| Subcategory: Downlight                                                                                                                              |
| PHYSICAL                                                                                                                                            |
| Shape: Square                                                                                                                                       |
| Length (mm): 119                                                                                                                                    |
| Length (in): 4 11/ <sub>16</sub>                                                                                                                    |
| Width (mm): 119                                                                                                                                     |
| Width (in): 4 11/16                                                                                                                                 |
| Depth (mm): 132                                                                                                                                     |
| Depth (in): 5 <sup>3</sup> / <sub>16</sub>                                                                                                          |
| Ceiling Thickness (mm): 10 / 12.5 / 15                                                                                                              |
| Ceiling Thickness (in): 3/8 or 1/2 or 9/16                                                                                                          |
| Min. Recessing Depth (mm): 150                                                                                                                      |
| Min. Recessing Depth (in): 5 1/8                                                                                                                    |
| Light Distribution: Adjustable / Downlight                                                                                                          |
| Weight (kg): 0.542                                                                                                                                  |
| Weight (lbs): 1.2                                                                                                                                   |
| Fixture Finish: SSR / BKV / CWI / CRY / HAB / UFT / ITA / RUA / FTG / MYG / LOD / PUS / FRO / FUP / KIA / POP / BLS / SPG / MEY / GOH / GUM / CHC / |

| 2 moroni m conceccarat                                                                                                                              |
|-----------------------------------------------------------------------------------------------------------------------------------------------------|
| Mounting Type: Recessed                                                                                                                             |
| Mounting Location: Ceiling                                                                                                                          |
| Subcategory: Downlight                                                                                                                              |
| PHYSICAL                                                                                                                                            |
| Shape: Square                                                                                                                                       |
| Length (mm): 119                                                                                                                                    |
| Length (in): 4 11/16                                                                                                                                |
| Width (mm): 119                                                                                                                                     |
| Width (in): 4 11/16                                                                                                                                 |
| Depth (mm): 132                                                                                                                                     |
| Depth (in): 5 <sup>3</sup> / <sub>16</sub>                                                                                                          |
| Ceiling Thickness (mm): 10 / 12.5 / 15                                                                                                              |
| Ceiling Thickness (in): 3/8 or 1/2 or 9/16                                                                                                          |
| Min. Recessing Depth (mm): 200                                                                                                                      |
| Min. Recessing Depth (in): 7 1/8                                                                                                                    |
| Light Distribution: Adjustable / Downlight                                                                                                          |
| Weight (kg): 0.544                                                                                                                                  |
| Weight (lbs): 1.2                                                                                                                                   |
| Fixture Finish: SSR / BKV / CWI / CRY / HAB / UFT / ITA / RUA / FTG / MYG / LOD / PUS / FRO / FUP / KIA / POP / BLS / SPG / MEY / GOH / GUM / CHC / |
|                                                                                                                                                     |

| Mounting Type: Recessed  Mounting Location: Ceiling  Subcategory: Downlight  PHYSICAL  Shape: Square  Length (mm): 119  Length (in): 4 11/16  Width (mm): 119  Width (in): 4 11/16  Depth (in): 3 11/16  Depth (in): 5 1/16  Min. Recessing Depth (mm): 150  Min. Recessing Depth (in): 5 1/16  Light Distribution: Adjustable / Downlight  Weight (kg): 0.544  Weight (lbs): 1.2  Fixture Finis SSR / BKV / CWI / CRY / HAB / UFT / ITA / RUA / FTG / MYG / IND / CRY / HAB / UFT / ITA / RUA / FTG / MYG / IND / CRY / HAB / UFT / ITA / RUA / FTG / MYG / IND / CRY / HAB / UFT / ITA / RUA / FTG / MYG / IND / CRY / HAB / UFT / ITA / RUA / FTG / MYG / IND / CRY / HAB / UFT / ITA / RUA / FTG / MYG / IND / CRY / | Division. Architecturat                                                                                                                             |
|--------------------------------------------------------------------------------------------------------------------------------------------------------------------------------------------------------------------------------------------------------------------------------------------------------------------------------------------------------------------------------------------------------------------------------------------------------------------------------------------------------------------------------------------------------------------------------------------------------------------------------------------------------------------------------------------------------------------------------------------------------------------------------------------------------------------------------------------------------------------------------------------------------------------------------------------------------------------------------------------------------------------------------------------------------------------------------------------------------------------------------------------------------------------------------------------------------------------------------------------------------------------------------------------------------------------------------------------------------------------------------------------------------------------------------------------------------------------------------------------------------------------------------------------------------------------------------------------------------------------------------------------------------------------------------------------------------------------------------------------------------------------------------------------------------------------------------------------------------------------------------------------------------------------------------------------------------------------------------------------------------------------------------------------------------------------------------------------------------------------------------|-----------------------------------------------------------------------------------------------------------------------------------------------------|
| Subcategory: Downlight  PHYSICAL  Shape: Square  Length (mm): 119  Length (in): $4^{11}/_{16}$ Width (mm): 119  Width (in): $4^{11}/_{16}$ Depth (mm): 132  Depth (in): $5^{11}/_{16}$ Min. Recessing Depth (mm): 150  Min. Recessing Depth (in): $5^{11}/_{16}$ Light Distribution: Adjustable / Downlight  Weight (kg): 0.544  Weight (lbs): 1.2  Fixture Finish: SSR / BKV / CWI / CRY / HAB / UFT / ITA / RUA / FTG / MYG /                                                                                                                                                                                                                                                                                                                                                                                                                                                                                                                                                                                                                                                                                                                                                                                                                                                                                                                                                                                                                                                                                                                                                                                                                                                                                                                                                                                                                                                                                                                                                                                                                                                                                                | Mounting Type: Recessed                                                                                                                             |
| PHYSICAL Shape: Square Length (mm): 119 Length (in): $4^{11}/_{16}$ Width (mm): 119 Width (in): $4^{11}/_{16}$ Depth (mm): 132 Depth (in): $5^{3}/_{16}$ Min. Recessing Depth (mm): 150 Min. Recessing Depth (in): $5^{3}/_{8}$ Light Distribution: Adjustable / Downlight Weight (kg): 0.544 Weight (lbs): 1.2 Fixture Finish: SSR / BKV / CWI / CRY / HAB / UFT / ITA / RUA / FTG / MYG /                                                                                                                                                                                                                                                                                                                                                                                                                                                                                                                                                                                                                                                                                                                                                                                                                                                                                                                                                                                                                                                                                                                                                                                                                                                                                                                                                                                                                                                                                                                                                                                                                                                                                                                                    | Mounting Location: Ceiling                                                                                                                          |
| Shape: Square  Length (mm): 119  Length (in): $4^{11}/_{16}$ Width (mm): 119  Width (in): $4^{11}/_{16}$ Depth (mm): 132  Depth (in): $5^{3}/_{16}$ Min. Recessing Depth (mm): 150  Min. Recessing Depth (in): $5^{7}/_{8}$ Light Distribution: Adjustable / Downlight  Weight (kg): 0.544  Weight (lbs): 1.2  Fixture Finish: SSR / BKV / CWI / CRY / HAB / UFT / ITA / RUA / FTG / MYG /                                                                                                                                                                                                                                                                                                                                                                                                                                                                                                                                                                                                                                                                                                                                                                                                                                                                                                                                                                                                                                                                                                                                                                                                                                                                                                                                                                                                                                                                                                                                                                                                                                                                                                                                     | Subcategory: Downlight                                                                                                                              |
| Length (mm): 119 Length (in): $4^{11}/_{16}$ Width (mm): 119 Width (in): $4^{11}/_{16}$ Depth (mm): 132 Depth (in): $5^{3}/_{16}$ Min. Recessing Depth (mm): 150 Min. Recessing Depth (in): $5^{7}/_{8}$ Light Distribution: Adjustable / Downlight Weight (kg): 0.544 Weight (lbs): 1.2 Fixture Finish: SSR / BKV / CWI / CRY / HAB / UFT / ITA / RUA / FTG / MYG /                                                                                                                                                                                                                                                                                                                                                                                                                                                                                                                                                                                                                                                                                                                                                                                                                                                                                                                                                                                                                                                                                                                                                                                                                                                                                                                                                                                                                                                                                                                                                                                                                                                                                                                                                           | PHYSICAL                                                                                                                                            |
| Length (in): 4 $^{11}$ / $_{16}$ Width (mm): 119 Width (in): 4 $^{11}$ / $_{16}$ Depth (mm): 132 Depth (in): 5 $^{3}$ / $_{16}$ Min. Recessing Depth (imm): 150 Min. Recessing Depth (in): 5 $^{7}$ / $_{8}$ Light Distribution: Adjustable / Downlight Weight (kg): 0.544 Weight (lbs): 1.2 Fixture Finish: SSR / BKV / CWI / CRY / HAB / UFT / ITA / RUA / FTG / MYG /                                                                                                                                                                                                                                                                                                                                                                                                                                                                                                                                                                                                                                                                                                                                                                                                                                                                                                                                                                                                                                                                                                                                                                                                                                                                                                                                                                                                                                                                                                                                                                                                                                                                                                                                                       | Shape: Square                                                                                                                                       |
| Width (mm): 119 Width (in): 4 <sup>11</sup> / <sub>16</sub> Depth (mm): 132 Depth (in): 5 <sup>3</sup> / <sub>16</sub> Min. Recessing Depth (mm): 150 Min. Recessing Depth (in): 5 <sup>7</sup> / <sub>8</sub> Light Distribution: Adjustable / Downlight Weight (kg): 0.544 Weight (lbs): 1.2 Fixture Finish: SSR / BKV / CWI / CRY / HAB / UFT / ITA / RUA / FTG / MYG /                                                                                                                                                                                                                                                                                                                                                                                                                                                                                                                                                                                                                                                                                                                                                                                                                                                                                                                                                                                                                                                                                                                                                                                                                                                                                                                                                                                                                                                                                                                                                                                                                                                                                                                                                     | Length (mm): 119                                                                                                                                    |
| Width (in): $4^{11}\!\!/_{16}$ Depth (mm): 132 Depth (in): $5^{3}\!\!/_{16}$ Min. Recessing Depth (in): $5^{7}\!\!/_{6}$ Light Distribution: Adjustable / Downlight Weight (kg): 0.544 Weight (lbs): 1.2 Fixture Finish: SSR / BKV / CWI / CRY / HAB / UFT / ITA / RUA / FTG / MYG /                                                                                                                                                                                                                                                                                                                                                                                                                                                                                                                                                                                                                                                                                                                                                                                                                                                                                                                                                                                                                                                                                                                                                                                                                                                                                                                                                                                                                                                                                                                                                                                                                                                                                                                                                                                                                                           | Length (in): 4 11/16                                                                                                                                |
| Depth (mm): 132  Depth (in): 5 $\frac{3}{16}$ Min. Recessing Depth (in): 5 $\frac{7}{6}$ Min. Recessing Depth (in): 5 $\frac{7}{6}$ Light Distribution: Adjustable / Downlight  Weight (kg): 0.544  Weight (lbs): 1.2  Fixture Finish: SSR / BKV / CWI / CRY / HAB / UFT / ITA / RUA / FTG / MYG /                                                                                                                                                                                                                                                                                                                                                                                                                                                                                                                                                                                                                                                                                                                                                                                                                                                                                                                                                                                                                                                                                                                                                                                                                                                                                                                                                                                                                                                                                                                                                                                                                                                                                                                                                                                                                             | Width (mm): 119                                                                                                                                     |
| Depth (in): 5 $\frac{7}{16}$ Min. Recessing Depth (mm): 150 Min. Recessing Depth (in): 5 $\frac{7}{8}$ Light Distribution: Adjustable / Downlight Weight (kg): 0.544 Weight (lbs): 1.2 Fixture Finish: SSR / BKV / CWI / CRY / HAB / UFT / ITA / RUA / FTG / MYG /                                                                                                                                                                                                                                                                                                                                                                                                                                                                                                                                                                                                                                                                                                                                                                                                                                                                                                                                                                                                                                                                                                                                                                                                                                                                                                                                                                                                                                                                                                                                                                                                                                                                                                                                                                                                                                                             | Width (in): 4 11/16                                                                                                                                 |
| Min. Recessing Depth (mm): 150 Min. Recessing Depth (in): 5 $\frac{7}{8}$ Light Distribution: Adjustable / Downlight Weight (kg): 0.544 Weight (lbs): 1.2 Fixture Finish: SSR / BKV / CWI / CRY / HAB / UFT / ITA / RUA / FTG / MYG /                                                                                                                                                                                                                                                                                                                                                                                                                                                                                                                                                                                                                                                                                                                                                                                                                                                                                                                                                                                                                                                                                                                                                                                                                                                                                                                                                                                                                                                                                                                                                                                                                                                                                                                                                                                                                                                                                          | Depth (mm): 132                                                                                                                                     |
| Min. Recessing Depth (in): 5 \(^7\)_8 Light Distribution: Adjustable / Downlight Weight (kg): 0.544 Weight (lbs): 1.2 Fixture Finish: SSR / BKV / CWI / CRY / HAB / UFT / ITA / RUA / FTG / MYG /                                                                                                                                                                                                                                                                                                                                                                                                                                                                                                                                                                                                                                                                                                                                                                                                                                                                                                                                                                                                                                                                                                                                                                                                                                                                                                                                                                                                                                                                                                                                                                                                                                                                                                                                                                                                                                                                                                                              | Depth (in): 5 <sup>3</sup> / <sub>16</sub>                                                                                                          |
| Light Distribution: Adjustable / Downlight Weight (kg): 0.544 Weight (lbs): 1.2 Fixture Finish: SSR / BKV / CWI / CRY / HAB / UFT / ITA / RUA / FTG / MYG /                                                                                                                                                                                                                                                                                                                                                                                                                                                                                                                                                                                                                                                                                                                                                                                                                                                                                                                                                                                                                                                                                                                                                                                                                                                                                                                                                                                                                                                                                                                                                                                                                                                                                                                                                                                                                                                                                                                                                                    | Min. Recessing Depth (mm): 150                                                                                                                      |
| Weight (kg): 0.544 Weight (lbs): 1.2 Fixture Finish: SSR / BKV / CWI / CRY / HAB / UFT / ITA / RUA / FTG / MYG /                                                                                                                                                                                                                                                                                                                                                                                                                                                                                                                                                                                                                                                                                                                                                                                                                                                                                                                                                                                                                                                                                                                                                                                                                                                                                                                                                                                                                                                                                                                                                                                                                                                                                                                                                                                                                                                                                                                                                                                                               | Min. Recessing Depth (in): 5 1/8                                                                                                                    |
| Weight (lbs): 1.2 Fixture Finish: SSR / BKV / CWI / CRY / HAB / UFT / ITA / RUA / FTG / MYG /                                                                                                                                                                                                                                                                                                                                                                                                                                                                                                                                                                                                                                                                                                                                                                                                                                                                                                                                                                                                                                                                                                                                                                                                                                                                                                                                                                                                                                                                                                                                                                                                                                                                                                                                                                                                                                                                                                                                                                                                                                  | Light Distribution: Adjustable / Downlight                                                                                                          |
| Fixture Finish: SSR / BKV / CWI / CRY / HAB / UFT / ITA / RUA / FTG / MYG /                                                                                                                                                                                                                                                                                                                                                                                                                                                                                                                                                                                                                                                                                                                                                                                                                                                                                                                                                                                                                                                                                                                                                                                                                                                                                                                                                                                                                                                                                                                                                                                                                                                                                                                                                                                                                                                                                                                                                                                                                                                    | Weight (kg): 0.544                                                                                                                                  |
|                                                                                                                                                                                                                                                                                                                                                                                                                                                                                                                                                                                                                                                                                                                                                                                                                                                                                                                                                                                                                                                                                                                                                                                                                                                                                                                                                                                                                                                                                                                                                                                                                                                                                                                                                                                                                                                                                                                                                                                                                                                                                                                                | Weight (lbs): 1.2                                                                                                                                   |
| LOD/POS/PRO/POP/RIA/POP/BLS/SPG/MET/GOH/GOM/CHC/                                                                                                                                                                                                                                                                                                                                                                                                                                                                                                                                                                                                                                                                                                                                                                                                                                                                                                                                                                                                                                                                                                                                                                                                                                                                                                                                                                                                                                                                                                                                                                                                                                                                                                                                                                                                                                                                                                                                                                                                                                                                               | Fixture Finish: SSR / BKV / CWI / CRY / HAB / UFT / ITA / RUA / FTG / MYG / LOD / PUS / FRO / FUP / KIA / POP / BLS / SPG / MEY / GOH / GUM / CHC / |